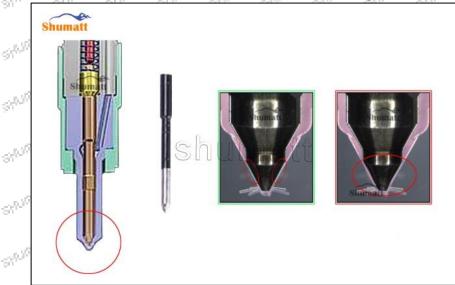

# DLLA155P960 Injector Nozzle Technical File G1X9LLA155P960/G4X9LLA155P960 G1Z17LLA155P960

## **DLLA155P960 Injector Nozzle Technical File**